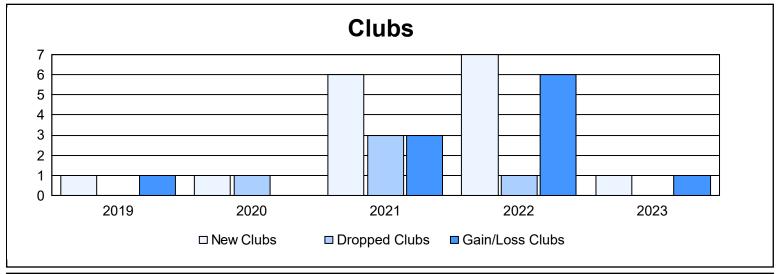

District LD 8 As of June 2023 Cumulative

| Year      | New<br>Clubs | Dropped<br>Clubs | Gain/<br>Loss<br>Clubs | New<br>Members | Charter<br>Members | Reinstate<br>Members | Transfer<br>Members | Total<br>Member<br>Added | Total<br>Members<br>Dropped | Gain/<br>Loss<br>Members |
|-----------|--------------|------------------|------------------------|----------------|--------------------|----------------------|---------------------|--------------------------|-----------------------------|--------------------------|
| 2018-2019 | 1            | 0                | 1                      | 244            | 34                 | 7                    | 6                   | 291                      | 343                         | -52                      |
| 2019-2020 | 1            | 1                | 0                      | 177            | 28                 | 11                   | 18                  | 234                      | 366                         | -132                     |
| 2020-2021 | 6            | 3                | 3                      | 158            | 152                | 25                   | 1                   | 336                      | 307                         | 29                       |
| 2021-2022 | 7            | 1                | 6                      | 411            | 246                | 11                   | 2                   | 670                      | 351                         | 319                      |
| 2022-2023 | 1            | 0                | 1                      | 348            | 31                 | 21                   | 10                  | 410                      | 406                         | 4                        |
| Average   | 3            | 1                | 2                      | 268            | 98                 | 15                   | 7                   | 388                      | 355                         | 34                       |